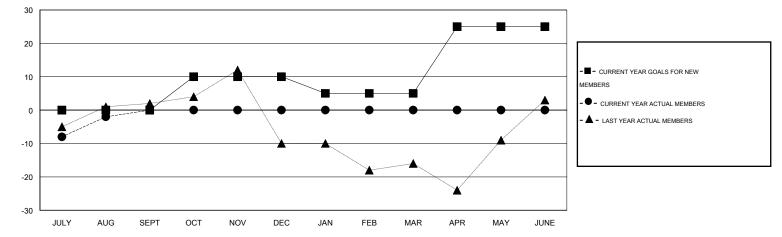

## GMT: HAL GRIFFIN

 $\mathsf{GMT} \; \mathsf{CA} \; 1$ 

| Clubs RESULTS FOR 2014-2015 |   |   |   |   | Members<br>RESULTS FOR 2014-2015 |    |    |    |    |
|-----------------------------|---|---|---|---|----------------------------------|----|----|----|----|
|                             |   |   |   |   |                                  |    |    |    |    |
| JULY/AUG/SEPT               | 1 | 0 | 0 | 0 | JULY/AUG/SEPT                    | 0  | 24 | 26 | -2 |
|                             | 0 | 0 | 0 | 0 | OCT/NOV/DEC                      | 10 | 0  | 0  | 0  |
| JAN/FEB/MAR                 | 0 | 0 | 0 | 0 | JAN/FEB/MAR                      | -5 | 0  | 0  | 0  |
| APR/MAY/JUNE                | 1 | 0 | 0 | 0 | APR/MAY/JUNE                     | 20 | 0  | 0  | 0  |